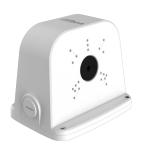

# Water-proof Junction Box

- · Built of aluminum alloy and is cost-effective.
- · Suitable for a variety of cameras and is elegant.
- · Up to 2 cameras can be connected to the device. This simplifies wiring and reduces the number of installation points typically required, allowing you to enjoy the benefits of monitoring with 2 cameras.
- · An EOC, PoE extender or power module can be installed in the device.

#### **Series Overview**

Dahua Junction Box is beautifully designed and highly convenient. Cables can be organized in it and there are outlets at the bottom and side of the box, making it easy to install and use.

#### Structure

| Casing Material      | Aluminum alloy                                                                                               |
|----------------------|--------------------------------------------------------------------------------------------------------------|
| Product Dimensions   | 173.0 mm $\times$ 133.9 mm $\times$ 143.8 mm (6.81" $\times$ 5.27" $\times$ 5.66") (L $\times$ W $\times$ H) |
| Appearance Color     | White                                                                                                        |
| Net Weight           | 0.66 kg (1.46 lb)                                                                                            |
| Gross Weight         | 0.98 kg (2.16 lb)                                                                                            |
| Load Bearing         | 3.0 kg (6.61 lb)                                                                                             |
| Installation         | Junction mount                                                                                               |
| Screw Thread Type    | G 3/4                                                                                                        |
| Applicable Model     | Please see "Camera Accessories Selection"                                                                    |
| Packaging Dimensions | 212.0 mm × 174.0 mm × 182.0 mm (8.35" × 6.85" ×7.17") (L × W × H)                                            |