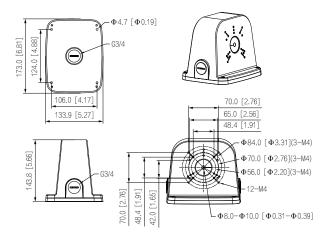

# Dimensions (mm[inch])

#### Structure

| Casing Material      | Aluminum alloy                                                                                               |
|----------------------|--------------------------------------------------------------------------------------------------------------|
| Product Dimensions   | 173.0 mm $\times$ 133.9 mm $\times$ 143.8 mm (6.81" $\times$ 5.27" $\times$ 5.66") (L $\times$ W $\times$ H) |
| Appearance Color     | White                                                                                                        |
| Net Weight           | 0.66 kg (1.46 lb)                                                                                            |
| Gross Weight         | 0.98 kg (2.16 lb)                                                                                            |
| Load Bearing         | 3.0 kg (6.61 lb)                                                                                             |
| Installation         | Junction mount                                                                                               |
| Screw Thread Type    | G 3/4                                                                                                        |
| Applicable Model     | Please see "Camera Accessories Selection"                                                                    |
| Packaging Dimensions | 212.0 mm × 174.0 mm × 182.0 mm (8.35" × 6.85" ×7.17") (L × W × H)                                            |