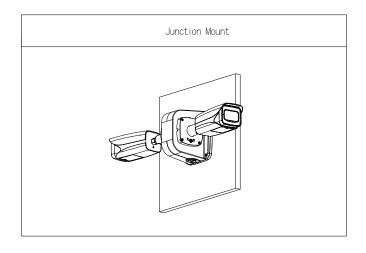

## Installation

#### Structure

| Casing Material      | Aluminum alloy                                                                                               |
|----------------------|--------------------------------------------------------------------------------------------------------------|
| Product Dimensions   | 173.0 mm $\times$ 133.9 mm $\times$ 143.8 mm (6.81" $\times$ 5.27" $\times$ 5.66") (L $\times$ W $\times$ H) |
| Appearance Color     | White                                                                                                        |
| Net Weight           | 0.66 kg (1.46 lb)                                                                                            |
| Gross Weight         | 0.98 kg (2.16 lb)                                                                                            |
| Load Bearing         | 3.0 kg (6.61 lb)                                                                                             |
| Installation         | Junction mount                                                                                               |
| Screw Thread Type    | G 3/4                                                                                                        |
| Applicable Model     | Please see "Camera Accessories Selection"                                                                    |
| Packaging Dimensions | 212.0 mm × 174.0 mm × 182.0 mm (8.35" × 6.85" ×7.17") (L × W × H)                                            |